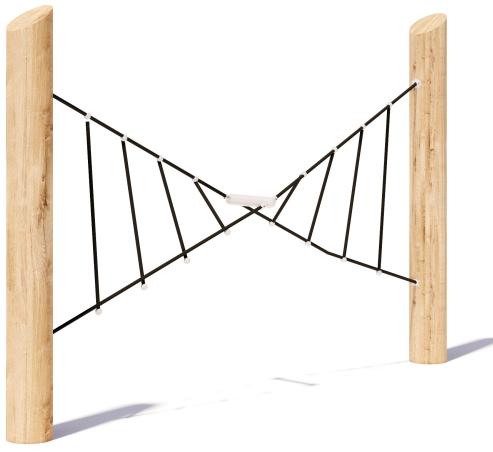

## **Product Sheet**

3m X Challenge CN-1047

CRITICAL FALL HEIGHT **1.7m** 

TOTAL HEIGHT 1.95M

RECOMMENDED SURFACING 20m<sup>2</sup>

RECOMMENDED AGE 3+

RECOMMENDED USERS 1-6

NZS 5828:2015

## 3m X Challenge