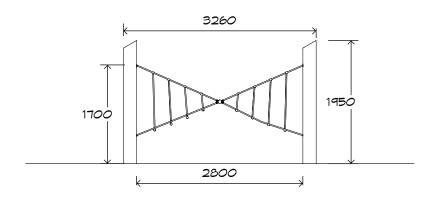

## **Product Sheet**

3m X Challenge CN-1047

CRITICAL FALL HEIGHT **1.7m** 

TOTAL HEIGHT 1.95M

RECOMMENDED SURFACING 20m<sup>2</sup>

RECOMMENDED AGE 3+

RECOMMENDED USERS 1-6

NZS 5828:2015

## 3m X Challenge