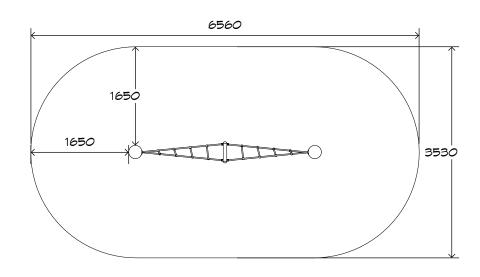

## **Product Sheet**

3m X Challenge CN-1047

CRITICAL FALL HEIGHT **1.7m** 

TOTAL HEIGHT 1.95M

RECOMMENDED SURFACING 20m<sup>2</sup>

RECOMMENDED AGE 3+

RECOMMENDED USERS 1-6

NZS 5828:2015

SURFACING: RECOMMENDED: 20 m<sup>2</sup>